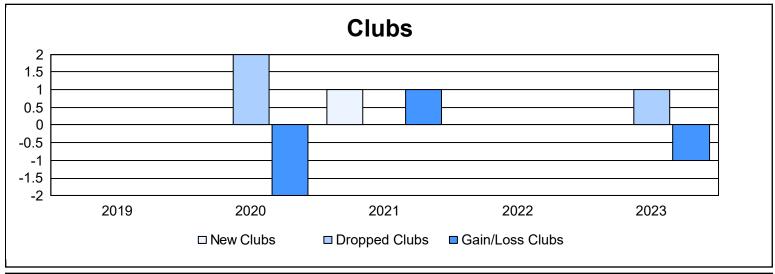

District A 4 As of June 2023 Cumulative

| Year      | New<br>Clubs | Dropped<br>Clubs | Gain/<br>Loss<br>Clubs | New<br>Members | Charter<br>Members | Reinstate<br>Members | Transfer<br>Members | Total<br>Member<br>Added | Total<br>Members<br>Dropped | Gain/<br>Loss<br>Members |
|-----------|--------------|------------------|------------------------|----------------|--------------------|----------------------|---------------------|--------------------------|-----------------------------|--------------------------|
| 2018-2019 | 0            | 0                | 0                      | 107            | 1                  | 14                   | 8                   | 130                      | 160                         | -30                      |
| 2019-2020 | 0            | 2                | -2                     | 94             | 1                  | 9                    | 11                  | 115                      | 154                         | -39                      |
| 2020-2021 | 1            | 0                | 1                      | 47             | 21                 | 3                    | 3                   | 74                       | 127                         | -53                      |
| 2021-2022 | 0            | 0                | 0                      | 115            | 0                  | 7                    | 15                  | 137                      | 173                         | -36                      |
| 2022-2023 | 0            | 1                | -1                     | 139            | 1                  | 9                    | 11                  | 160                      | 150                         | 10                       |
| Average   | 0            | 1                | 0                      | 100            | 5                  | 8                    | 10                  | 123                      | 153                         | -30                      |